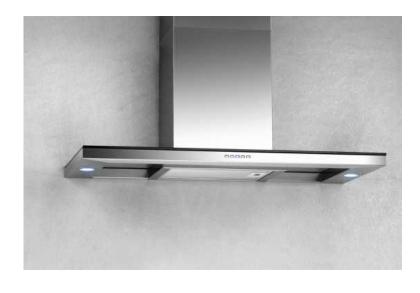

## Beautiful 900 Wall Mount Extractor (2000 R)

Location Gauteng, Johannesburg https://www.freeadsz.co.za/x-114457-z

Beautiful 900 wall Extractor.

This is a flat glass & stainless steel wall extractor (900)

This is a very expensive unit. I am only asking R2000 so it will sell quick.

Lelanie Tel: 082 569 4675

Specs:

Hood Type: Chimney

Ventilation: External/Re-circulated Air Operation

Motor: Body in Aluminum/Blades in Teflon