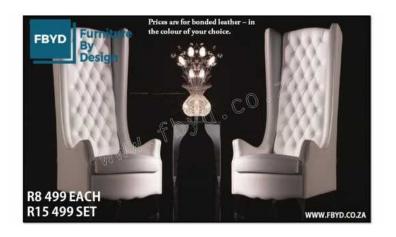

## R8 499 for a his and hers highback wingback set. Manufactured in bonded leather. (84

Gauteng, Centurion Location https://www.freeadsz.co.za/x-114446-z

Stylish wingback suitable for all events and special occasions. R8 499 for a his and hers highback wingback chairs. Manufactured in bonded leather. Other grades of leather and designer fabrics are also available.