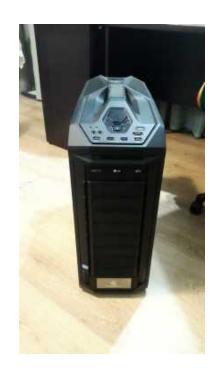

## Custom Gaming PC and Samsung Monitor Well looked after for sale (18500 R)

Location **Gauteng, Johannesburg** https://www.freeadsz.co.za/x-114325-z

CoolerMaster Storm Trooper Case; Inside:

INTEL CORE I7 3930K-3.2GZ Six Core-2011

CPU FAN-CORSAIR ® Hydro Series H80I

Solid State Drive 240GB 2.5"

SEAGATE 2TB Sata Hard Drive-64MB 7200RPM

2GB PCI-X16 GEFORCE GTX770 VGA card

1050W Power Supply Unit CORSAIR

GIGABYTE-X79, SKT2011,DDR3

HDD COOLER -Deepcool Icedisk 1

HDD COOLER -Deepcool Icedisk 200

| nttps://www                   | Custom<br>Samsung<br>after                               |
|-------------------------------|----------------------------------------------------------|
| nttps://www.freeadsz.co.za/x- | Custom Gaming PC<br>Samsung Monitor Well lo<br>after for |
| .za/x-                        | PC<br>'ell lo                                            |