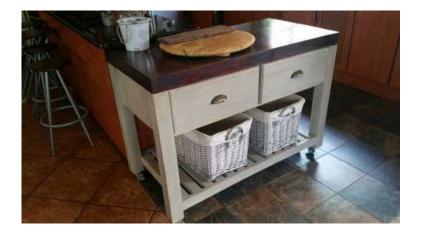

**FREE WS Z C** Kitchen Island Farmhouse series 1200 mobile - Two tonegrey wash (4600 R)

Location Gauteng, Johannesburg https://www.freeadsz.co.za/x-114202-z

Beautiful Two tone handcrafted island with dark brown top and grey wash body, with a slatted bottom shelf and 2 deep drawers. The shelf allows for ample space for deep wicker baskets or to store a lot of items. This is a heavy and sturdy piece and the castors allows for easy handling. All baskets and other extras excluded.

DIMENSIONS Length: 1200mm Width: 600mm Height: 900mm

Also available in customized sizes as well as Raw or various stains and white wash techniques. Contact Johann for.