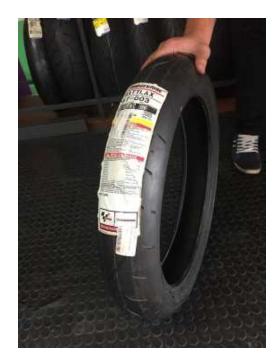

## **Bridgestone BT003 Front Never to be repeated Special**

Never to be repeated Special

Bridgestone BT003 120/70/17 Pro for only R850.00

Normal price R1110.00 - Thats a R260.00 saving

Loads of stock available