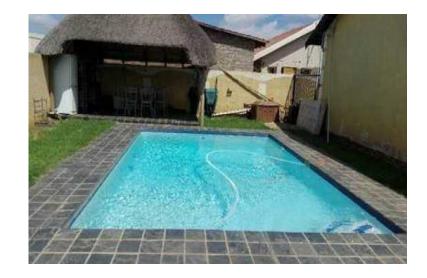

## 3 Bedroom house (580000 R)

Location **Gauteng, Midrand** https://www.freeadsz.co.za/x-114007-z

A modern stylish family home which has 3 bedrooms fitted with laminated flooring. The main bedroom is fitted with bic. It has a open plan lounge & kitchen with a sliding door leading to the garden. The house has a lapa with a bright sparkling pool fully enclosed & private. An absolute must see which is situated in Ennerdale Ext.