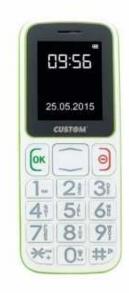

## TEO Dual Sim Mobile Phone - White (699 R)

Location **Gauteng, Johannesburg** https://www.freeadsz.co.za/x-113722-z

GEO locationing •SOS Button, it calls 5 numbers •Dual SIM •Talking keyboard •Exclusive APP available

Simple, reliable and intuitive, it's the perfect mate. Its large buttons and talking keyboard make it easy-to-use and thanks to the SOS button it calls 5 numbers chosen among your nearest and dearest in case of need. Thanks to an exclusive App, which has been installed on the whole CUSTOM smartphones range, you can be updated about the geographical location of the person that may need help and you can connect with he/she directly from your smartphone. The integrated camera will help you capture memories and keep them always with you. Teo - handy comfort.

**Technical Features** 

•(F/B) nn/0.3 Mpx Camera •850 mAh Battery (removable) •Bluetooth