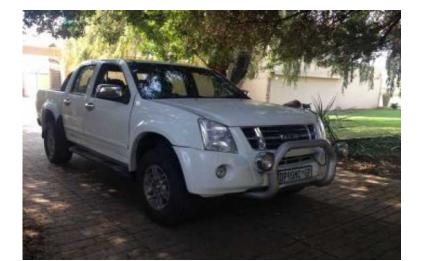

## Isuzu KB240i 2014 (150000 R)

Location Gauteng, Pretoria https://www.freeadsz.co.za/x-113516-z

Isuzu KB240i 2014 e/w, e/m, a/c, p/s, tow bar, side steps, roll bar, nudge bar with spotlights, rubber rized bin, tyres as new, 46000km this is an original GWM Steed 5 d/c that have went through a facelift and now looks like a Isuzu, bakkie where involved in a small accident and been repaired but still code 2, selling privately for only R150000 can be viewed at Pretoria