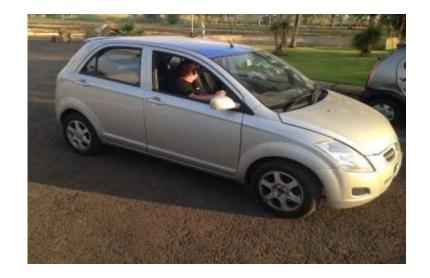

## FAW V2 2014 (69000 R)

Location Gauteng, Pretoria https://www.freeadsz.co.za/x-113463-z

FAW V2 2014 only 9500km Manuel e/w, e/m, a/c, p/s, very nice and good condition, where involved in slight front accident but been repaired, front load mp3 cd player with FSH by agents and full warranty and Motor Plan on the car from the agents so no need for paying for services up to 100000km valued at over R95000, selling for only R69000 cash