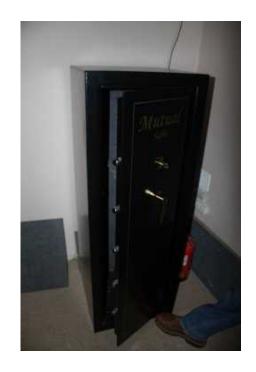

## Mutual 10 Rifle safe (6000 R)

Location **Gauteng, Pretoria** https://www.freeadsz.co.za/x-112737-z

Beautiful black Safe in prime condition with adjustable shelfs. 1400x500x500. Model.

| 温泉 | Mutual                | 10      | Rifle   | safe  |
|----|-----------------------|---------|---------|-------|
|    | https://www.f<br>37-z | reeadsz | co.za/x | -1127 |
|    | Mutual                | 10      | Rifle   | safe  |
|    | https://www.f         | reeadsz | co.za/x | -1127 |
|    | Mutual                | 10      | Rifle   | safe  |
|    | https://www.f<br>37-z | reeadsz | co.za/x | -1127 |
|    | Mutual                | 10      | Rifle   | safe  |
|    | https://www.f<br>37-z | reeadsz | co.za/x | -1127 |
|    | Mutual                | 10      | Rifle   | safe  |
|    | https://www.f         | reeadsz | co.za/x | -1127 |
|    | Mutual                | 10      | Rifle   | safe  |
|    | https://www.f         | reeadsz | co.za/x | -1127 |
|    | Mutual                | 10      | Rifle   | safe  |
|    | https://www.f         | reeadsz | co.za/x | -1127 |
|    | Mutual                | 10      | Rifle   | safe  |
|    | https://www.f         | reeadsz | co.za/x | -1127 |
|    | Mutual                | 10      | Rifle   | safe  |
|    | https://www.f         | reeadsz | co.za/x | -1127 |
|    | Mutual                | 10      | Rifle   | safe  |
|    | https://www.f<br>37-z | reeadsz | co.za/x | -1127 |