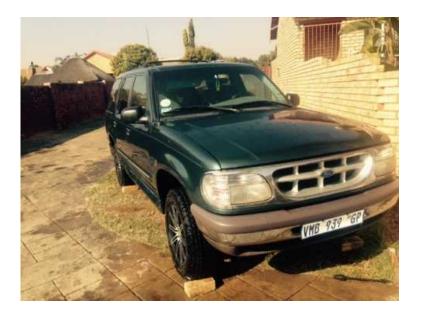

## 1996 Ford Explorer 4L V6 XLT Automatic - Left Hand Drive (25000 R)

Location Gauteng, Centurion https://www.freeadsz.co.za/x-112388-z

Ford Explorer 4L XLT v6.

4 x New rims and tyres R13 529.39

4 x New Monroe Shocks R 5714.00

CV service and gearbox oil and filter change R5740.29

2 x K&E High Performance air filters R3020.00

Total R 28 003.68 spend on this vehicle in the last two months to get it perfect.

Have tow bard and hook also installed new.

Serviced every 5000 KM - Platinum spark plugs, air filters, oil and petrol filters. Everything original no custom work or changes. Very well looked after vehicle very well maintained.

Fantastic Vehicle. Gearbox planetary gears broke one week after service... :(. Have extra gearbox bell housing and gearbox with parts. Engine in perfect running condition.

All paperwork in order and up to.