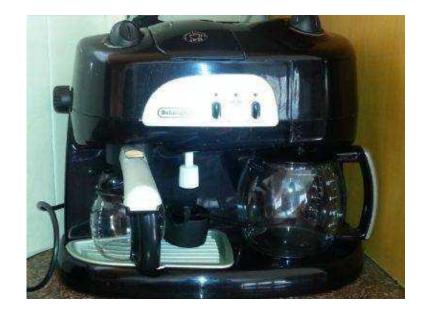

## Delonghi Coffee machine (1200 R)

Location **Gauteng, Johannesburg** https://www.freeadsz.co.za/x-112224-z

Perfect for an office or home. Has a frother as well - makes fantastic.

| 廻    | Delonghi Coffee machine                   |
|------|-------------------------------------------|
|      | https://www.freeadsz.co.za/x-1122<br>24-z |
| 樂箱   | Delonghi Coffee machine                   |
|      | https://www.freeadsz.co.za/x-1122<br>24-z |
|      | Delonghi Coffee machine                   |
|      | https://www.freeadsz.co.za/x-1122<br>24-z |
|      | Delonghi Coffee machine                   |
|      | https://www.freeadsz.co.za/x-1122<br>24-z |
|      | Delonghi Coffee machine                   |
|      | https://www.freeadsz.co.za/x-1122<br>24-z |
|      | Delonghi Coffee machine                   |
|      | https://www.freeadsz.co.za/x-1122<br>24-z |
|      | Delonghi Coffee machine                   |
|      | https://www.freeadsz.co.za/x-1122<br>24-z |
| 70.0 | Delonghi Coffee machine                   |
|      | https://www.freeadsz.co.za/x-1122<br>24-z |
|      | Delonghi Coffee machine                   |
|      | https://www.freeadsz.co.za/x-1122<br>24-z |
|      | Delonghi Coffee machine                   |
|      | https://www.freeadsz.co.za/x-1122<br>24-z |