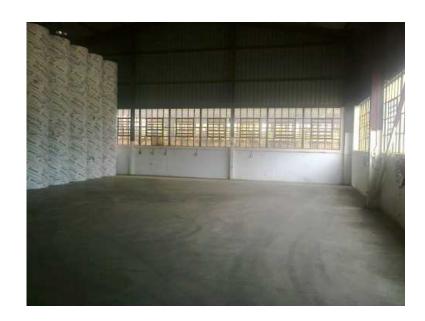

## 1900m2 factory complex for sale in Wadeville (7300000 R)

Location Gauteng, Johannesburg https://www.freeadsz.co.za/x-112137-z

1900m2 factory/warehouse complex for sale in Wadeville, Germiston. Includes three warehouses between 500m2 and 800m2. Ample three phase power in each. Fully let at market related.