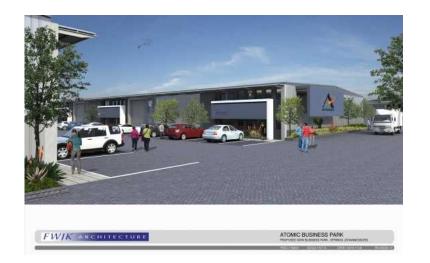

## New Development - ATOMIC BUSINESS PARK (East Rand) (310000 R)

Location Gauteng, Johannesburg https://www.freeadsz.co.za/x-112134-z

Brand New Industrial factory units for sale at COST PRICE in New Era, Springs. Secure, fully walled. 5.5Ha site with 24/7 access control and roving security. This Sectional Title development, with a total of almost 30 000m2 of coverage, will be an affordable solution for investors & end users from all over the East Rand. Well situated, and close to both the N12 & N17, the units will range from 50m2 to 4000m2+ and be available for purchase OR lease. Please contact Cathy for the full Development Pack and any.