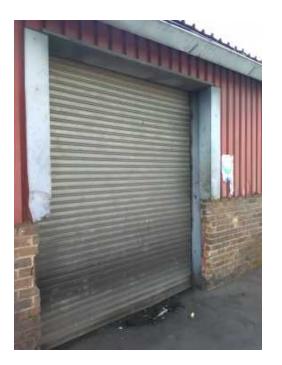

## 64m2 mini-factory to let in Cleveland (2200 R)

Location Gauteng, Johannesburg https://www.freeadsz.co.za/x-112115-z

64m2 mini-factory for rent in complex in Cleveland, Johannesburg. Has 80 amps three phase power. Roller shutter door. Staff facilities in the.