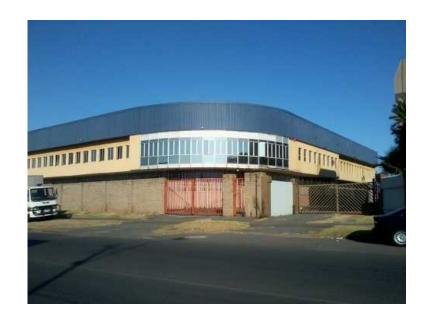

## Industrial Warehouse space for rent in Steeldale (47 R)

Location **Gauteng, Johannesburg** https://www.freeadsz.co.za/x-112113-z

Supreme Industrial Park has warehouse space to let. Occupation for this property is available immediately.

Size ranges from 152 m2 to 1706 m2 priced at R 47.86 per m2.

Parking availabale.

Would be suitable for storage and light industrial use. Close proximity to Alberton, N12 and Johannesburg market

This property is situated in Steeldale, Johannesburg South. Well surrounded by excellent amenities in the area.

It has access controlled, with secure boom gates managed by security guards. This is really an opportunity to get fantastic rentals for great industrial space.

We have other properties such as retail shops and industrial warehouse space opportunities in Steeldale and surrounding areas. Please call Shadrack on 084 469 5922 or Floyd on 078 676 6678 for further assistance on this property.