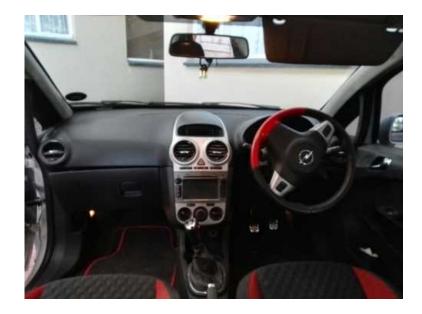

## opel corsa 1.6 turbo 2009 (70000 R)

回袋袋间

间级控制

回路接回

回網空间

Location **Gauteng, Centurion** https://www.freeadsz.co.za/x-111670-z

回網2回

回袋袋间

Opel corsa 1.6 turbo, 2009 model silver car was in accident on passenger side. insurance did not write off the car , still a code 2 vehicle. All was repaired. Price negotiable after

回路級回

回光程间

|         | 0                                         |
|---------|-------------------------------------------|
|         | 70-z                                      |
|         | opel corsa 1.6 turbo 2009                 |
|         | https://www.freeadsz.co.za/x-1116<br>70-z |
|         | opel corsa 1.6 turbo 2009                 |
|         | https://www.freeadsz.co.za/x-1116<br>70-z |
|         | opel corsa 1.6 turbo 2009                 |
|         | https://www.freeadsz.co.za/x-1116<br>70-z |
|         | opel corsa 1.6 turbo 2009                 |
|         | https://www.freeadsz.co.za/x-1116<br>70-z |
|         | opel corsa 1.6 turbo 2009                 |
|         | https://www.freeadsz.co.za/x-1116<br>70-z |
|         | opel corsa 1.6 turbo 2009                 |
|         | https://www.freeadsz.co.za/x-1116<br>70-z |
|         | opel corsa 1.6 turbo 2009                 |
|         | https://www.freeadsz.co.za/x-1116<br>70-z |
|         | opel corsa 1.6 turbo 2009                 |
|         | https://www.freeadsz.co.za/x-1116<br>70-z |
|         | opel corsa 1.6 turbo 2009                 |
| - 7839° | https://www.freeadsz.co.za/x-1116<br>70-z |