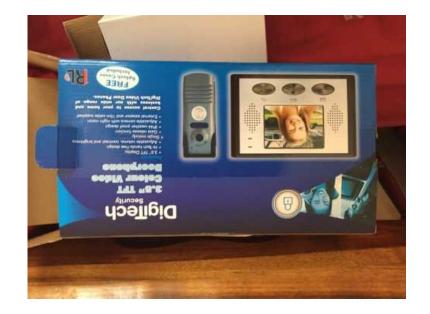

## Gate video phone (1250 R)

Location **Gauteng, Midrand** https://www.freeadsz.co.za/x-11163-z

Digitech security 3.5 tft colour video

|             |       |             |       |             |       |                                                                                                                          |          |             |       |             | 14.7  |             | <b>編</b> |             | 迴     |             | 迴      |             |       |
|-------------|-------|-------------|-------|-------------|-------|--------------------------------------------------------------------------------------------------------------------------|----------|-------------|-------|-------------|-------|-------------|----------|-------------|-------|-------------|--------|-------------|-------|
| http        | 24    | http        |       | http        | 278   | 121124<br>http://doi.org/10.1016/10.1016/10.1016/10.1016/10.1016/10.1016/10.1016/10.1016/10.1016/10.1016/10.1016/10.1016 | 1.3.11PH | http        | (306H | http        |       | http        |          | http<br>3-z | C#K   | http        | - MAR: | http        |       |
| os://www.f  | Gate  | os://www.f  | Gate  | os://www.f  | Gate  | os://www.f                                                                                                               | Gate     | os://www.f  | Gate  | os://www.f  | Gate  | s://www.    | Gate     | os://www.f  | Gate  | os://www.f  | Gate   | os://www.f  | Gate  |
| reeadsz.c   | video | reeadsz.c   | video | freeadsz.c  | video | freeadsz.c                                                                                                               | video    | freeadsz.c  | video | reeadsz.c   | video | freeadsz.c  | video    | freeadsz.c  | video | reeadsz.c   | video  | reeadsz.c   | video |
| ;o.za/x-111 | phor  | ;o.za/x-111 | phor  | :o.za/x-111 | phor  | :o.za/x-111                                                                                                              | phor     | :o.za/x-111 | phor  | ;o.za/x-111 | phor  | :o.za/x-111 | phor     | :o.za/x-111 | phon  | 30.za/x-111 | phor   | 30.za/x-111 | phor  |
| б<br>       | 1e    | 6           | 1e    | 6           | ine   | 6                                                                                                                        | ne       | 6           | Э     | 6           | ine   | 6           | ine      | 6           | ie e  | 6           | ЭG     | 6           | ъ<br> |