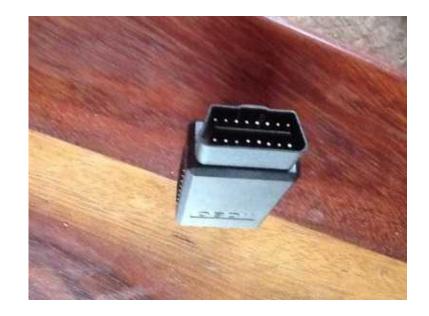

## **SELF TUNING CHIP (1850 R)**

Location **Gauteng, Centurion** https://www.freeadsz.co.za/x-11151-z

PLUG INTO YOUR OBD2, PORT OF ANY VEHICLE - petrol or diesel - TO TUNE THE ECU TO MAXIMUM PERFORMANCE - HORSEPOWER AS WELL AS PETROL.