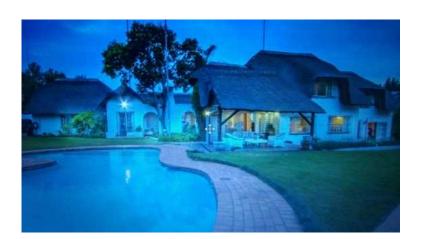

## Stunning 4 bed house on a large piece of land in an Estate - Craigavon (35000 R)

Location Gauteng, Johannesburg https://www.freeadsz.co.za/x-111491-z

Entrance hall leads to lounge with fireplace and dining room.

North facing patio and sparkling pool. Stunning kitchen with double oven. Breakfast bar and its own courtyard. Guest cloakroom. 3/4 bedrooms, 3 bathrooms, main en-suite opening out to the garden.

Upstairs: 3/4 bedrooms, 2 en-suite, full bathroom, lots of cupboard space, private lounge and balcony.

There is also a large office/work from home which has another work room above it for another office or storage. The large garden with a beautiful rock water feature, a braai and bar.

3 garages, staff accommodation. Lots of driveway parking, alarm system, top.