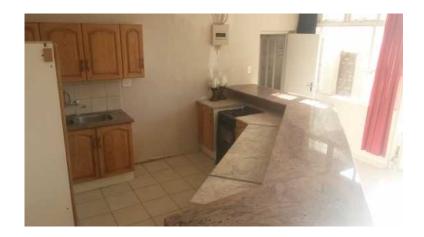

## HUGE TWO-BED GARDEN FLAT QUEENSWOOD (7000 R)

Location Gauteng, Pretoria https://www.freeadsz.co.za/x-111319-z

Huge flat. Renovated with new tiles, light fittings, paint, etc. Two double bedrooms - one north-facing with extra space for couch or desk; en-suite bathroom. Both with built-in cupboards. Both with doors opening to private patios. Second bathroom with shower/toilet/basin. Big, north-facing living area with french doors leading onto patio. Kitchen with granite tops and space for dishwasher and top-loader washing machine. Large dining area. Private patio/garden. Undercover parking for 2 cars. Security. Max. 2 persons. Close to shops, gym, bus route, freeways. 3km from Hatfield Gautrain station. Regret NO children, dogs/cats. W & E included. R7,000 deposit to secure in this sought-after area. Available immediately. Dstv and/or ADSL available - extra. (Option for 3 persons to share @ R9,000 p.)