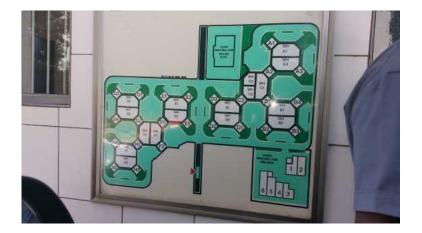

## Industrial warehouse space to let (53 R)

Location Gauteng, Johannesburg https://www.freeadsz.co.za/x-111171-z

free 🎎 🎖 🖫

Isando Business Park has industrial warehouse space for rent. The size of the available premises are 1458m2 asking price R53/m2 and 4622m2 asking price at R55/m2, occupation available immediately.

The industrial warehouse premises are situated in Isando, East Rand, Ekurhuleni. The property is close to Rhodesfield Gautrain Station adjacent to the Holiday Inn and train station, Access control and 24 hour security patrols and 5 mins from OR Tambo Int Airport and Emperors Palace.

This property is in close proximity to hotel, Engen garage and public transport, the property is easy accessible from R21, R24 and other major roads.

Call Mike 082 338 3386

We have other offices, retail shops and industrial warehouse opportunities in Isando and Surrounding areas.