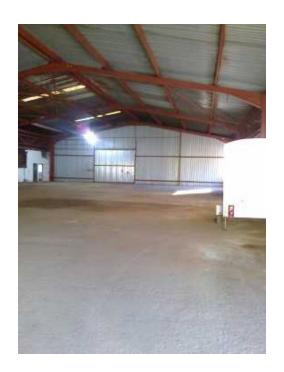

## **Boksburg Factory In Secure Park (0 R)**

Location **Gauteng, Johannesburg** https://www.freeadsz.co.za/x-111170-z

Situated in Skew Road, Anderbolt, Boksburg. 2x Factories "To Let" each measuring 250m <sup>2</sup> and 320m <sup>2</sup>. Premises suitable for Engineering, Manufacturing, Workshop, Steel Fabrication or Logistics operation. RNP properties is an extensive private property portfolio with factories, warehouses, offices and retail premises in Alrode, Boksburg, Heriotdale, Germiston and Durban.