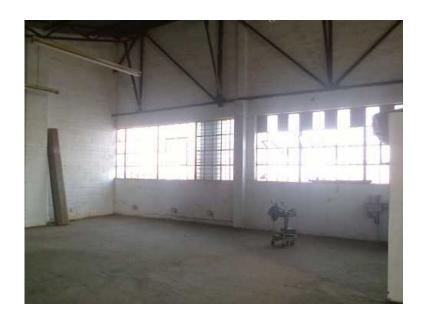

## Factories, Warehouses quotTo Letquot Secure Industrial Park in Heriotdale (1 R)

Location Gauteng, Johannesburg https://www.freeadsz.co.za/x-111167-z

Mini factories measuring 280m<sup>2</sup>, 185m<sup>2</sup> and 137m<sup>2</sup> in access controlled Industrial Park on busy main road through Heriotdale. Office, ablutions, 3 phase power, roller shutter door as well as easy access to major highways and train station makes these units ideal for small business operations close to Johannesburg and the East Rand. Premises suitable for Engineering, Warehousing manufacturing or workshops. Deal direct with owner - good rates apply