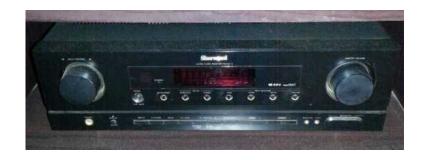

## Amplifier amp Subwoofer LG surround sound speakers (2700 R)

Gauteng, Pretoria Location https://www.freeadsz.co.za/x-111024-z

I am selling my Sherwood amplifier as well as my Cambridge Subwoofer and LG surround sound speakers. I have one centre lg speaker as well as 4 Tall boy speakers.

All this was connected to my TV / DSTV / Blu ray player for a good surround sound experience. One can also listen to the radio through the amplifier. Need to sell it ASAP.

Contact me:

| surround | Amplifier              |
|----------|------------------------|
| sound    | mplifier amp Subwoofer |
| speakers | voofer LG              |
|          |                        |