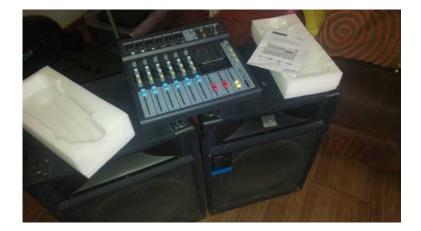

## 6 channel amp with built in pre amp with 2x 15quot speakers (4500 R)

Location Gauteng, Pretoria https://www.freeadsz.co.za/x-111015-z

Dixon 6channel amp for sale has built in pre amp comes with Torque 15" speakers amp still brand new only used the amp once.

reason for selling no use for it and it is standing collecting dust. Please this is cash only no swaps and no pay-offs..

|   | 6 channel amn with built in                                                                                    |
|---|----------------------------------------------------------------------------------------------------------------|
|   | e amp with 2x 15qu<br>eakers<br>ps://www.freeadsz.co.za/x-111<br>-z                                            |
|   | 6 channel amp with built in<br>pre amp with 2x 15quot<br>speakers<br>https://www.freeadsz.co.za/x-1110<br>15-7 |
|   | 6 channel amp with built in<br>pre amp with 2x 15quot<br>speakers<br>https://www.freeadsz.co.za/x-1110<br>15-z |
|   | 6 channel amp with built in<br>pre amp with 2x 15quot<br>speakers<br>https://www.freeadsz.co.za/x-1110<br>15-z |
|   | 6 channel amp with built in<br>pre amp with 2x 15quot<br>speakers<br>https://www.freeadsz.co.za/x-1110<br>15-z |
|   | 6 channel amp with built in<br>pre amp with 2x 15quot<br>speakers<br>https://www.freeadsz.co.za/x-1110<br>15-z |
|   | 6 channel amp with built in<br>pre amp with 2x 15quot<br>speakers<br>https://www.freeadsz.co.za/x-1110<br>15-z |
|   | 6 channel amp with built in<br>pre amp with 2x 15quot<br>speakers<br>https://www.freeadsz.co.za/x-1110<br>15-z |
| - | 6 channel amp with built in<br>pre amp with 2x 15quot<br>speakers<br>https://www.freeadsz.co.za/x-1110<br>15-z |
|   | 6 channel amp with built in<br>pre amp with 2x 15quot<br>speakers<br>https://www.freeadsz.co.za/x-1110<br>15-z |