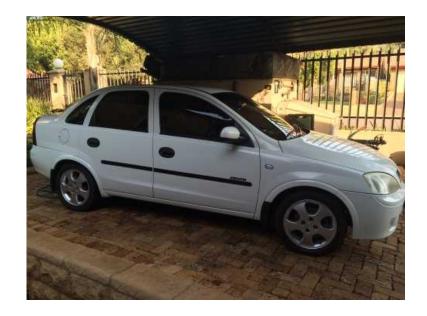

## 2003 opel corsa 1.8i executive (44000 R)

Location Gauteng, Pretoria https://www.freeadsz.co.za/x-110646-z

airbags, central locking, mag wheels, towbar, spare keys, multifunction steering wheel. Cv joints need replacement, car still drives%