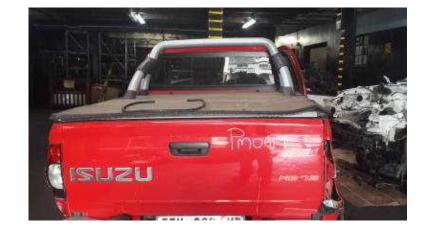

## **ISUZU KB72 2.4i**

Location **Gauteng, Johannesburg** https://www.freeadsz.co.za/x-110364-z

ISUZU KB72 DOUBLE CAB 2.4 MPFi STRIPPING FOR SPARES CTC: 011 8924746/7/8

www.jegimports.co

|     | ISUZU                     | KB72          | 2.4i |
|-----|---------------------------|---------------|------|
|     | https://www.freea<br>64-z | dsz.co.za/x-  | 1103 |
| H   | ISUZU                     | KB72          | 2.4i |
|     | https://www.freea         | dsz.co.za/x-′ | 1103 |
|     | ISUZU                     | KB72          | 2.4i |
| *** | https://www.freea         | dsz.co.za/x-′ | 1103 |
|     | ISUZU                     | KB72          | 2.4i |
|     | https://www.freea         | dsz.co.za/x-  | 1103 |
|     | ISUZU                     | KB72          | 2.4i |
|     | https://www.freea<br>64-z | dsz.co.za/x-  | 1103 |
| 温楽  | ISUZU                     | KB72          | 2.4i |
|     | https://www.freea<br>64-z | dsz.co.za/x-  | 1103 |
|     | NZUSI                     | KB72          | 2.4i |
|     | https://www.freea         | dsz.co.za/x-  | 1103 |
|     | ISUZU                     | KB72          | 2.4i |
|     | https://www.freea<br>64-z | dsz.co.za/x-  | 1103 |
|     | ISUZU                     | KB72          | 2.4i |
|     | https://www.freea         | dsz.co.za/x-  | 1103 |
|     | ISUZU                     | KB72          | 2.4i |
|     | https://www.freea<br>64-z | dsz.co.za/x-  | 1103 |