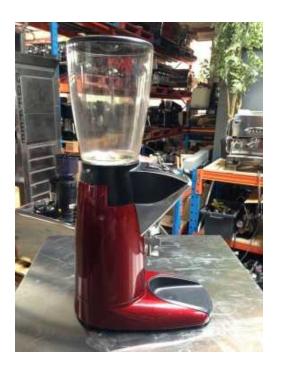

## **EREE MOS Z:2** Compak K8 Espresso Coffee Grinder Machine (12000 R)

45-z

https://www.freeadsz.co.za/x-1103

Location Gauteng, Johannesburg https://www.freeadsz.co.za/x-110345-z

They make something to suit everyones environment and need and also everyone's budget. The K8 is an intermediate level grinder that is capable to handle up to approximately 5-7kg per day.

It's flat burrs competently and consistently grind your beans on demand to maximize freshness and to minimize wastage. The difference in taste can always be notice when grinding from bean to cup.

The K8 is know for it's ease of use, with an easy to use display. The buttons make it simple to set the different doses for each size shot.

This particular grinder has signs of previous ownership, it has a few scuffs around the base of the unit, but it is still in perfect working order.

Specs:

\*Electronic \*Grind on Demand \*83mm Flat Burr \*Hopper Capacity - 1.7kg