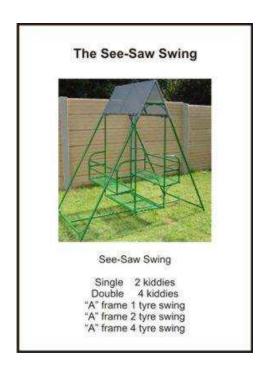

## 2 kiddies see saw swing (1400 R)

Location **Gauteng, Pretoria** https://www.freeadsz.co.za/x-110231-z

We manufacture new steel Jungle gyms, see saws and swings Feel free to visit our website to see our wide range www.junglegymgarden.co