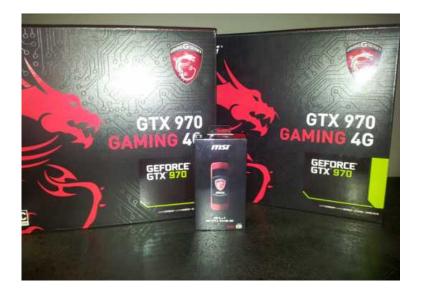

## MSI 970 Graphics Cards and MSI SLI Bridge (12500 R)

Location Gauteng, Johannesburg https://www.freeadsz.co.za/x-110191-z

I have two MSI 970 Graphics cards still in there boxes about two months old and one MSI SLI Bridge aswel in its box, I have the receipts for all the items for the