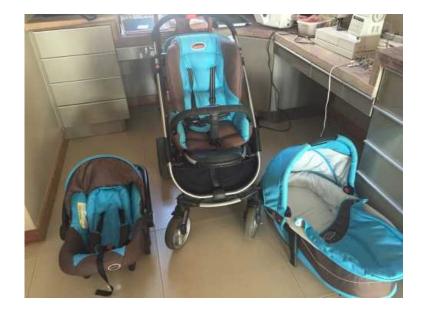

## Chelino pram, car seat and basinet travel system (2500 R)

Location **Gauteng, Centurion** https://www.freeadsz.co.za/x-110176-z

## CHELINO TRVEL SYSTEM R 2 500

each component fits on the chassis individualy.

?chassis

?car seat (up to 13 kg), forward or rear facing

?rigid carry cot

?forward or rear facing main pram seat

## Description:

The Chelino Travel System is suitable from birth to four years old and is a durable stroller. Features include:

<u>The Car seat is certified from birth to 13 kilograms as per European ECB R44/03 regulations...</u>