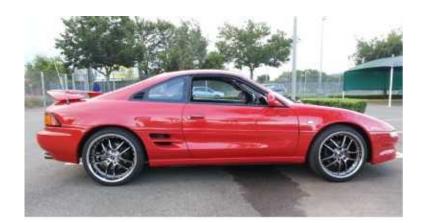

## 1994 Toyota MR2 Rev4 (125000 R)

Location **Gauteng, Moot** https://www.freeadsz.co.za/x-110167-z

This is one of only a very few legal imports in the country. It is also a UK spec car, meaning everything on the car is in English, not Japanese like all the other MR2s in SA. This is also a Revision 3 car, one of a very few in SA. In fact, the only UK spec rev 3 legally registered in SA that I know of. The car is complete as the day it left the factory. Ive added the wheels and small extras, but still have all the original components like the wheels and so on. The car has 140 000 true kms and has only been worked on by Toyota. It is a 2L normally aspirated car and the motor has not been messed around with. You can get in this car any day and drive anywhere. This car is a collectors item. The car has never had accident damage. Pls no joy rides and only interested people contact me.