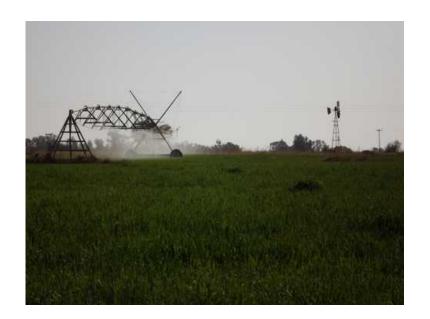

## FREE NS Z:22 Smallholdings Vacant Land 10 ha on River with Pivot, Lusthof (1050000 R)

Location Gauteng, Pretoria https://www.freeadsz.co.za/x-110079-z

This property is situated in Pretoria North in Lusthof and consists of the following:

This property is 10 ha and Eskom power is next to the road.

Part of the soil is good for planting veggies and crops and part of the land can be used for grazing. The property does have an excellent view over the area and borders the river. The Pivot is included in the sale. Not to be!!!!