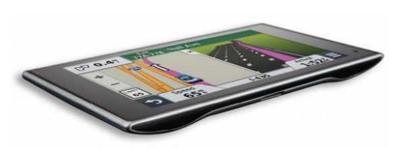

## Garmin Nuvi3597 LMT GPS with LifeTime Maps and Traffic. 5quot, Bargain (1999 R)

Location Gauteng, Johannesburg https://www.freeadsz.co.za/x-109980-z

Garmin Nuvi3597 LMT GPS with LifeTime Maps and Traffic. 5", Lane Assist with Photoreal Junction View, 3D Traffic, Voice Activated Navigation, Bluetooth and more.... 5 High Resolution, Multi-Touch display Pinch to Zoom capability FREE Lifetime Map Updates Magnetic unit Mounting Solution FREE Garmin 3D Traffic Alerts\* provides Lifetime Traffic Avoidance with an intuitive traffic widget' and voice alerts Multi-Route Preview shows you alternative routes to your destination. You can then select your preferred route Up Ahead displays information of nearby services such as Restaurants and Fuel on the map Bluetooth Wireless Technology Enables hands-free calling if paired with a compatible phone. I'm willing to meet you anywhere within 20KM from Bassonia, south of Joburg, you can also call or whatsapp me on 0837667676).