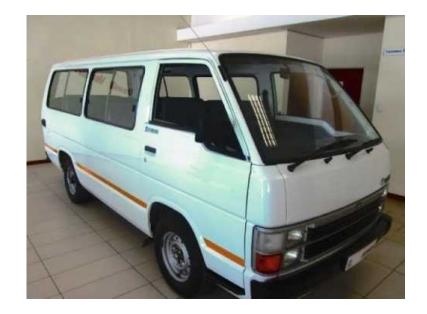

## 2006 Toyota Hiace siyaya and 121000km (55000 R)

Location **Gauteng, Johannesburg** https://www.freeadsz.co.za/x-109793-z

full service history, original condition,no accidents, never used as a taxi, private vehicle.
brand new mags and white wall tires, original and clean as they come. almost showroom condition.
original 4y engine and 5 speed gearbox.

| 極           | 2006 Toyota Hiace siyaya and<br>121000km  |
|-------------|-------------------------------------------|
|             | https://www.freeadsz.co.za/x-1097<br>93-z |
|             | 2006 Toyota Hiace siyaya and<br>121000km  |
|             | https://www.freeadsz.co.za/x-1097<br>93-z |
|             | 2006 Toyota Hiace siyaya and<br>121000km  |
|             | https://www.freeadsz.co.za/x-1097<br>93-z |
|             | 2006 Toyota Hiace siyaya and<br>121000km  |
|             | https://www.freeadsz.co.za/x-1097<br>93-z |
|             | 2006 Toyota Hiace siyaya and<br>121000km  |
|             | https://www.freeadsz.co.za/x-1097<br>93-z |
|             | 2006 Toyota Hiace siyaya and<br>121000km  |
|             | https://www.freeadsz.co.za/x-1097<br>93-z |
|             | 2006 Toyota Hiace siyaya and<br>121000km  |
|             | https://www.freeadsz.co.za/x-1097<br>93-z |
|             | 2006 Toyota Hiace siyaya and<br>121000km  |
|             | https://www.freeadsz.co.za/x-1097<br>93-z |
|             | 2006 Toyota Hiace siyaya and<br>121000km  |
| <b>7</b> 45 | https://www.freeadsz.co.za/x-1097<br>93-z |
|             | 2006 Toyota Hiace siyaya and<br>121000km  |
|             | https://www.freeadsz.co.za/x-1097<br>93-z |