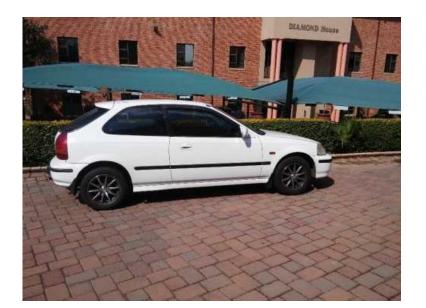

## 1997 Honda Civic Hatchback (24000 R)

Location **Gauteng, Bronkhorstspruit** https://www.freeadsz.co.za/x-109540-z

I have got a 1997 Honda civic, she has got ac ew em cl smash and grab tint tow bar gear lock,ps,full sound system 12" sub, 2x Kenwood 6x9 2 Sony 6x9 pioneer 5" splits and an amp that runs everything, rims and new tyres all the way round great car to drive goes really well and very quick, motor is stock only done a free flow other than that stock sounds great 2 owner from new still have the service book and manual for the