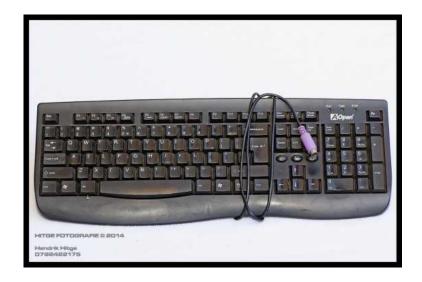

## AOpen PS2 Keyboard (50 R)

Location **Gauteng, Pretoria** https://www.freeadsz.co.za/x-109222-z

This keyboard has a PS2 connector plug

ITEM CONDITION: Item is in very good, used condition - working 100 % as it should