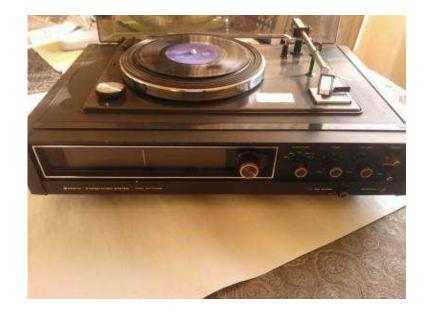

## Sanyo Turntable with Tuner - GXT 4410 NB (450 R)

Location **Gauteng, Centurion** https://www.freeadsz.co.za/x-10901-z

Sanyo turntable with tuner and built-in amp - 2 and 4 channel system. In working order. Turntable requires