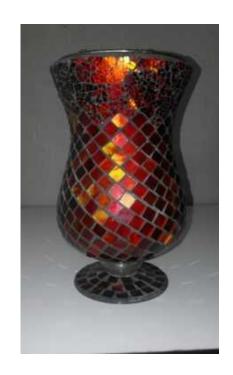

## Hand crafted mosaic vase and candle holder, cut stained glass tiles R350 (350 R)

Gauteng, Pretoria Location https://www.freeadsz.co.za/x-108952-z

Hand crafted mosaic vase and candle holder, cut stained glass tiles