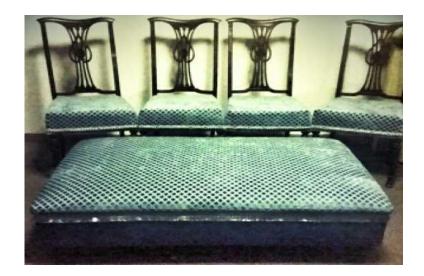

## 1920 Edwardian dining room chairs (2800 R)

Location **Gauteng, Pretoria** https://www.freeadsz.co.za/x-108948-z

4 x 1920 Edwardian dining room shielded back imbuia freshly re.

|                                           |                                   |                                           |                                   |                                           |                                   |                                           |                                   |                                           |                                   |                                           |                                   |                                           |                                   |                                           |                                   |                                           |                                   |                                           | 温馨                                |
|-------------------------------------------|-----------------------------------|-------------------------------------------|-----------------------------------|-------------------------------------------|-----------------------------------|-------------------------------------------|-----------------------------------|-------------------------------------------|-----------------------------------|-------------------------------------------|-----------------------------------|-------------------------------------------|-----------------------------------|-------------------------------------------|-----------------------------------|-------------------------------------------|-----------------------------------|-------------------------------------------|-----------------------------------|
| https://www.freeadsz.co.za/x-1089<br>48-z | 1920 Edwardian dining room chairs |