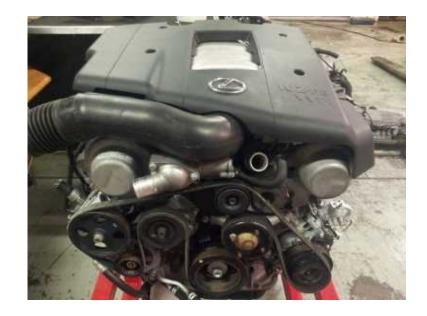

## Lexus V8 Engine (0 R)

Location **Gauteng, Pretoria** https://www.freeadsz.co.za/x-10889-z

We Specialize in Lexus V8 1UZ-FE + 4spd auto (195kw and 363nm torque) and 1UZ-FE VVTi + 5spd auto (216kw and 407nm torque) Engines, Lexus V8 original management systems, we supply complete running engines which are started on the floor with fuse box and on-board diagnostics for complete peace of mind.