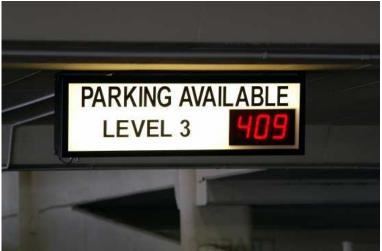

## Polycomp wide range of LED products

Gauteng, Johannesburg Location

https://www.freeadsz.co.za/x-108814-z

Wide range of products:

Vms trailer:

Road studs;

Electronic parking display/s;

Traffic Displays;

Passenger information displays;

Toll Gate Displays;

Queue management system;

Led scoreboard displays;

Production displays;

Safety displays;

Indoor video displays;

Outdoor video screen;