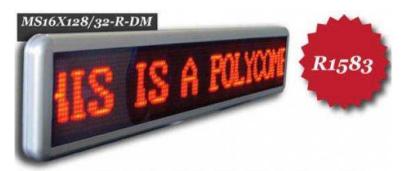

# **LED DISPLAYS**

Description: Slim Desk LED Display, Lightweight ideal for your desk

& as a portable display.

Easy to operate, Battery & Mains power.

Resolution: 16 x 128 pixels Dimensions: 560 x 105 x 23 Location Gauteng, Johannesburg