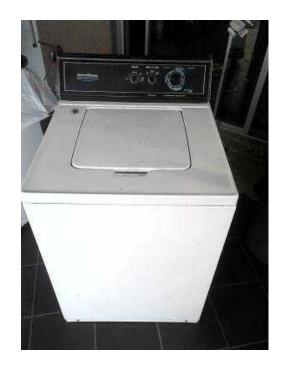

## Speed Queen (3800 R)

Location **Gauteng, Johannesburg** https://www.freeadsz.co.za/x-108687-z

Speed Queen washing machine Top Loader. Model : AWM351

Contact : Brent 078 520

|    | Speed                            | Queen     |
|----|----------------------------------|-----------|
|    | https://www.freeadsz.co.<br>87-z | za/x-1086 |
|    | Speed                            | Queen     |
|    | https://www.freeadsz.co.<br>87-z | za/x-1086 |
|    | Speed                            | Queen     |
|    | https://www.freeadsz.co.<br>87-z | za/x-1086 |
|    | Speed                            | Queen     |
|    | https://www.freeadsz.co.         | za/x-1086 |
| 親鄉 | Speed                            | Queen     |
|    | https://www.freeadsz.co.<br>87-z | za/x-1086 |
|    | Speed                            | Queen     |
|    | https://www.freeadsz.co.<br>87-z | za/x-1086 |
|    | Speed                            | Queen     |
|    | https://www.freeadsz.co.         | za/x-1086 |
|    | Speed                            | Queen     |
|    | https://www.freeadsz.co.<br>87-z | za/x-1086 |
|    | Speed                            | Queen     |
|    | https://www.freeadsz.co.<br>87-z | za/x-1086 |
|    | Speed                            | Queen     |
|    | https://www.freeadsz.co.<br>87-z | za/x-1086 |