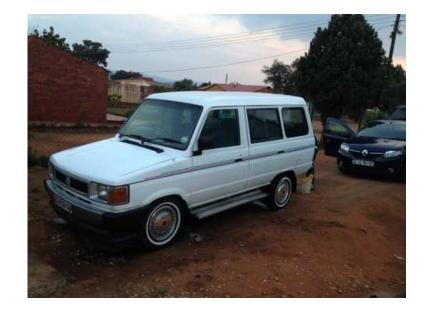

## **Toyota Venture (55000 R)**

Location **Gauteng, Soshanguve** https://www.freeadsz.co.za/x-108647-z

Toyota Venture, R55000, contact

| <br> <br> <br> | Tovota Vei                            | nture |
|----------------|---------------------------------------|-------|
|                | https://www.freeadsz.co.za/x-         | 1086  |
|                | Toyota Ve                             | nture |
|                | https://www.freeadsz.co.za/x-47-z     | 1086  |
|                | Toyota Ve                             | nture |
|                | https://www.freeadsz.co.za/x-47-z     | 1086  |
|                | Toyota Ve                             | nture |
| 3              | https://www.freeadsz.co.za/x-47-z     | 1086  |
|                | Toyota Ve                             | nture |
|                | https://www.freeadsz.co.za/x-47-z     | 1086  |
|                | Toyota Ve                             | nture |
|                | https://www.freeadsz.co.za/x-47-z     | 1086  |
|                | Toyota Ve                             | nture |
|                | https://www.freeadsz.co.za/x-47-z     | 1086  |
|                | Toyota Ve                             | nture |
|                | https://www.freeadsz.co.za/x-<br>47-z | 1086  |
|                | Toyota Ve                             | nture |
|                | https://www.freeadsz.co.za/x-47-z     | 1086  |
|                | Toyota Ve                             | nture |
|                | https://www.freeadsz.co.za/x-47-z     | 1086  |