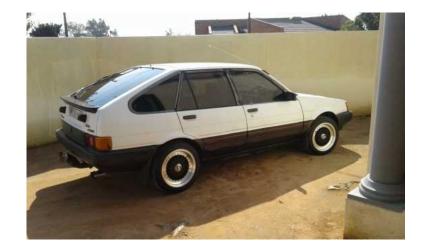

## **Toyota Corolla Avante (15000 R)**

Location Gauteng, Soshanguve https://www.freeadsz.co.za/x-108646-z

Avante 1.6 Gli Twincam. Runs well. Engine recently overhauled for the first time. New alloy wheels(15 Inch BBS) Paintwork and radiator need attattention, steering rack and shock absorbers needs to be.