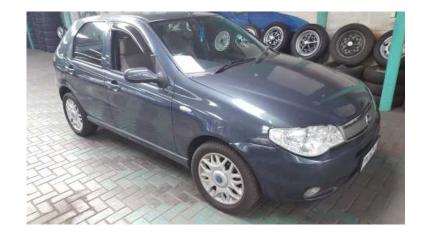

## fiat palio 1.6ex (64900 R)

Location **Gauteng, Vereeniging** https://www.freeadsz.co.za/x-108635-z

fiat palio 1.6ex full service history spare keys top of the range aircon electric windows cd player gear lock Cloth upholstery, Power Steering, Body coloured bumpers, ABS, Metallic paintwork, Mags, 15" light alloy wheels, Radio, Central locking,