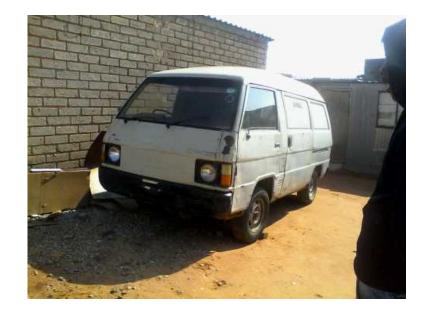

## Mistubishi L300 (18000 R)

Location **Gauteng, Johannesburg** https://www.freeadsz.co.za/x-108453-z

Hi I am selling a Mitsubishi panel van the head is out from engineering just need to be fitted in call also