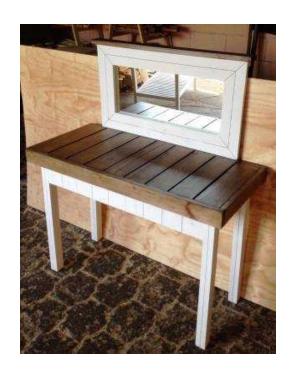

## Console and mirror combo Farmhouse series Two Tone (2275 R)

Gauteng, Johannesburg Location

https://www.freeadsz.co.za/x-108368-z

**DIMENSIONS** of table

Length: 1 150mm

Width: 520mm

Height: 800mm

**DIMENSIONS** of mirror

Length: 900mm

Width: 500mm

Also available in customized sizes as well as various stains and other painting techniques. Contact Johann for.

Console Farmhous

https://www.freeadsz.co.za/x-1083 68-z

| _                       | se ,            |
|-------------------------|-----------------|
| freedom                 | and m           |
| <u>6</u>                | mirror<br>es Tw |
| v fragadez on za/v_1083 | 6               |
| 1083                    | combo<br>Tone   |
|                         |                 |